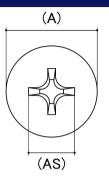

Cad Drawings shown for graphic representation only.\*

| Size | Thread Pitch<br>(TPI) | Thread Type | Product Diameter (D)<br>(mm) |      | Head Diameter (A)<br>(mm) |      | Head Height (H)<br>(mm) |      | Driver Bit Size (AS) | sku<br>(Part Number) |
|------|-----------------------|-------------|------------------------------|------|---------------------------|------|-------------------------|------|----------------------|----------------------|
|      |                       |             | Min                          | Max  | Min                       | Max  | Min                     | Max  |                      | (Fart Number)        |
| 1/8" | 40 TPI                | Coarse      | 2.95                         | 3.20 | 5.87                      | 6.23 | 3.10                    | 3.38 | PH2                  | 21PSW18              |