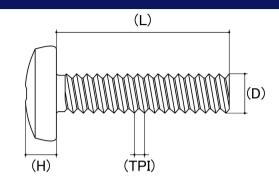

Cad Drawings shown for graphic representation only.\*

| Size | Thread Pitch<br>(TPI) | Thread Type | Product Diameter (D)<br>(mm) |      | Head Diameter (A)<br>(mm) |      | Head Height (H)<br>(mm) |      | Driver Bit Size (AS) | sku<br>(Part Number) |
|------|-----------------------|-------------|------------------------------|------|---------------------------|------|-------------------------|------|----------------------|----------------------|
|      |                       |             | Min                          | Max  | Min                       | Max  | Min                     | Max  |                      | (Fart Number)        |
| 1/8" | 40 TPI                | Coarse      | 2.95                         | 3.20 | 5.87                      | 6.23 | 3.10                    | 3.38 | PH2                  | 21PSW18              |